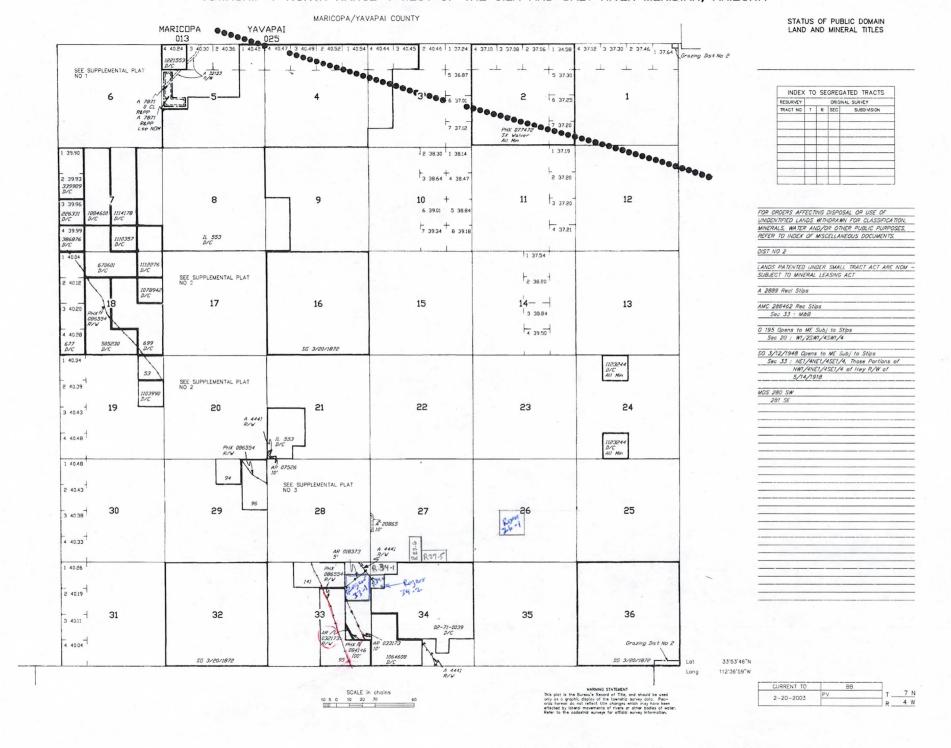

ny) concerning its locality are as follows:

This claim is located approximately 2,500' SW of the ¼ mile US Survey Marker located between S 27 & S 34 with the wash running N to S through the claim.

| DATED AND | POSTED on the | e ground this 18 <sup>th</sup> day of February, 2018. |
|-----------|---------------|-------------------------------------------------------|
| _OCATOR   | Randy Sealey  |                                                       |
| Signature |               |                                                       |

Form MCFIOO Revised July 2005



Form

Form MCF100a Revised July 2005

This form is available from the Arizona Department of Mines & Mineral Resources and may be reproduced.

#### TOWNSHIP 7 NORTH RANGE 4 WEST OF THE GILA AND SALT RIVER MERIDIAN. ARIZONA



# DEPARTMENT OF INTERIOR BUREAU OF LAND MANAGEMENT

**RUN DATE:** 

02/22/2018 Page 1 of 1

Input Parameters for Geographic Report with Land

System Id = CR

Admin State = AZ

Geo State =

Casetype Begins With

Case Disp Txt = AUTHORIZED, CANCELLED, EXPIRED, PENDING, REJECTED, VOID, WITHDRAWN

Mer Twp Rng =

Section =

Mtrs = 14 0070N 0040W 026, 14 0070N 0040W 027, 14 0070N 0040W 033, 14 0070N 0040W 034, 14 0070N 0040W 999

Commodity =

Commodity Txt =

Pending Org =

Pend Org Decode =

Total Rows Returned:

13

**RUN TIME: 11:44 AM** 

Adm State: AZ

**UNITED STATES DEPARTMENT OF INTERIOR BUREAU OF LAND MANAGEMENT GEOGRAPHIC REPORT WITH LAND** Sorted by Serial Number

**RUN DATE:** 

02/22/2018 Page 1 of 3

Serial Number:

AZA 004441

Total Case Acres

| Total Case Acres: 1.450