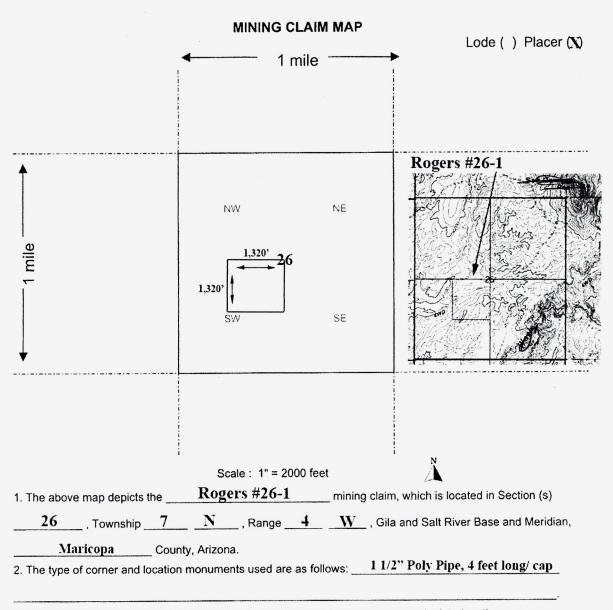

#### LOCATION NOTICE FOR PLACER MINING CLAIM

NOTICE IS HEREBY GIVEN that the

BLM

Date

The "Rogers #26-1" placer mining claim has been located

by Randy Sealey & Trish Edwards, whose current mailing address is

1127 Victory Ave.,

Billings, Mt. 59105

Stamp

The general course of this claim is East and West and it is situated in Maricopa County, Arizona. This claim is 1,320 feet in length and 1,320 feet in width. This claim runs from the location monument on which this location notice is posted approximately 1,320 feet in a W direction to the SW corner and 1,320 feet in a N direction to the NW corner.

Four monuments mark this claim, one at each corner.

The location monument on which this notice is posted is situated within Section 26, Township 7 North, Range 4 West, Gila Salt River Base and Meridian, Arizona and this claim encompasses portions of the following quarter section (s), section (s), Township (s) and Range (s) NE 1/4 SW1/4 of Section 26, T7N, R4W Gila Salt River Base and Meridian, Arizona. The locality of this claim with reference to some natural object or permanent monument and additional information (If any) concerning its locality are as follows: This claim is located approximately 2,600' SW of the San Domingo Peak with the wash running E to SW through the claim.

DATED AND POSTED on the ground this 20th day of February, 2018.

Trish Edwagds & Randy Seales

Signatures 7

Form MCFIOO Revised July 2005

This form is available from the Arizona Department of Mines & Mineral Resources and may be reproduced.