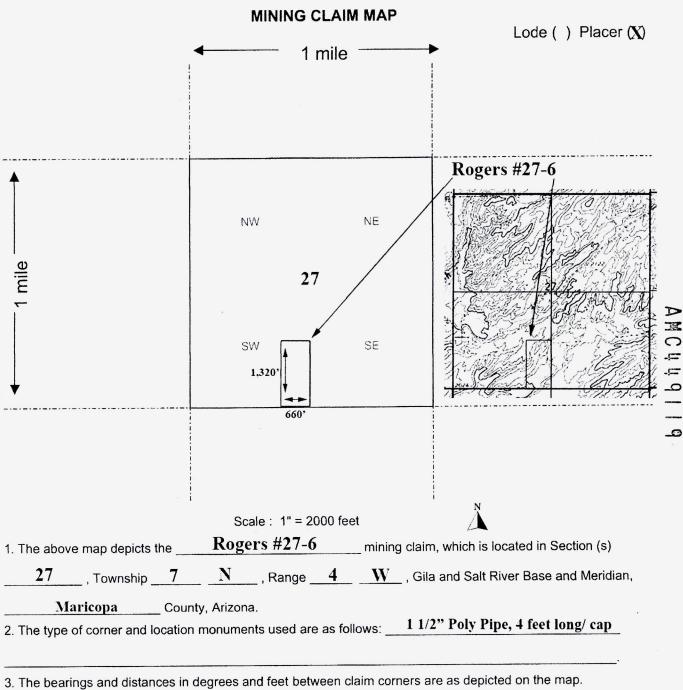

#### LOCATION NOTICE FOR PLACER MINING CLAIM

NOTICE IS HEREBY GIVEN that the

BLM Date

The "Rogers #27-6" placer mining claim has been located

Stamp

by Randy Sealey, whose current mailing address is

1127 Victory Ave.,

Billings, Mt. 59105

The general course of this claim is North and South and it is situated in Maricopa County, Arizona. This claim is 1,320 feet in length and 660 feet in width. This claim runs from the location monument on which this location notice is posted approximately 660' feet in a W direction to the SW corner and 1,320 feet in a N direction to the NW corner.

Four monuments mark this claim, one at each corner.

The location monument on which this notice is posted is situated within Section 27, Township 7 North,
Range 4 West, Gila Salt River Base and Meridian, Arizona and this claim encompasses portions
of the following quarter section (s), section (s), Township (s) and Range (s) E1/2 SE1/4 SW1/4 of Section 27, T7N, R4W
Gila Salt River Base and Meridian, Arizona. The locality of this claim with reference to some natural object or
permanent monument and additional information (If any) concerning its locality are as follows:
This claim is located approximately 2 miles SW of San Domingo Peak and encompassing the wash running NE to SW
through the claim.

DATED AND POSTED on the ground this 16th day of February, 2018.

LOCATOR Randy Sealey

Signature

Form MCFIOO Revised July 2005

Form MCF100a Revised July 2005

This form is available from the Arizona Department of Mines & Mineral Resources and may be reproduced.