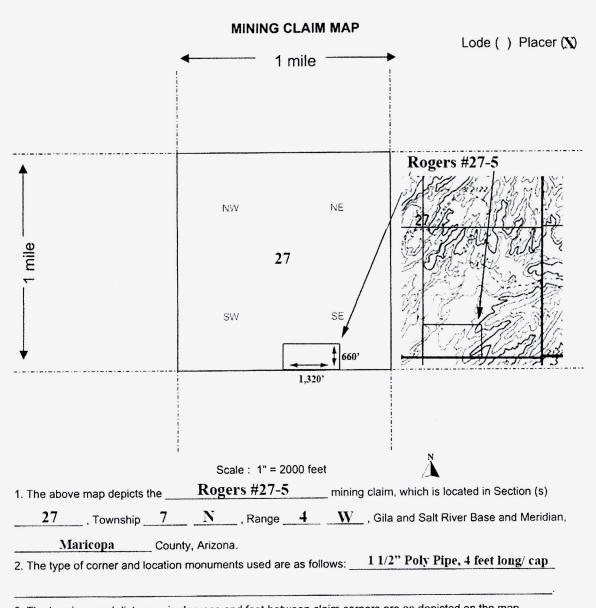

BLN.
Date

Stamp

The "Rogers #27-5" placer mining claim has been located

by Randy Sealey, whose current mailing address is 1127 Victory Ave.

Billings, Mt. 59105

Signature

The general course of this claim is East and West and it is situated in Maricopa

County, Arizona. This claim is 1,320 feet in length and 660 feet in width. This claim runs

from the location monument on which this location notice is posted approximately 1,320' feet in a

W direction to the SW corner and 660 feet in a N direction to the NW corner.

Four monuments mark this claim, one at each corner.

The location monument on which this notice is posted is situated within Section 27, Township 7 North, Range 4 West, Gila Salt River Base and Meridian, Arizona and this claim encompasses portions of the following quarter section (s), section (s), Township (s) and Range (s) S1/2 SW1/4 SE1/4 of Section 27, T7N, R4W Gila Salt River Base and Meridian, Arizona. The locality of this claim with reference to some natural object or permanent monument and additional information (If any) concerning its locality are as follows: This claim is located approximately 1.75 miles SW of San Domingo Peak and just south and east of the wash running NE to SW just W and NW of the claim.

| DATED AŅI | POSTED on the ground this 16 <sup>th</sup> day of February, 2018<br>Randy Sealey |
|-----------|----------------------------------------------------------------------------------|
| LOCATOR   | Randy Sealey                                                                     |