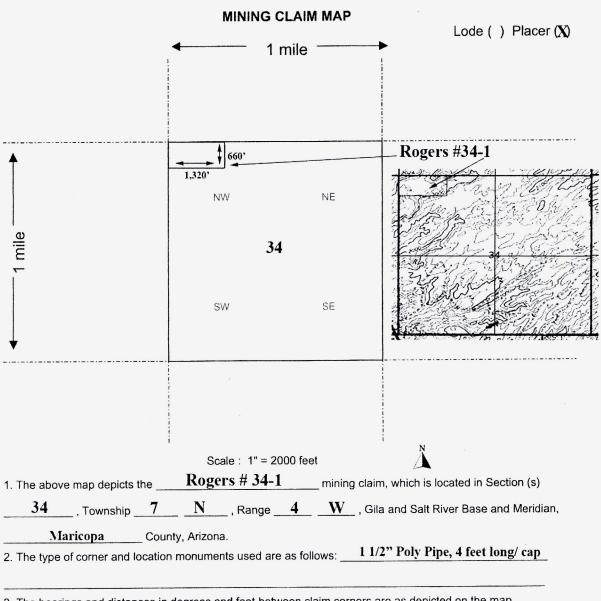

#### LOCATION NOTICE FOR PLACER MINING CLAIM

NOTICE IS HEREBY GIVEN that the

The "Rogers #34-1" placer mining claim has been located

BLM Date

by Randy Sealey, whose current mailing address is

Stamp

1127 Victory Ave.,

Billings, Mt. 59105

The general course of this claim is East and West and it is situated in Maricopa

County, Arizona. This claim is 1,320 feet in length and 660 feet in width. This claim runs

from the location monument on which this location notice is posted approximately 1,320' feet in a

W direction to the SW corner and 660 feet in a N direction to the NW corner.

Four monuments mark this claim, one at each corner.

The location monument on which this notice is posted is situated within Section 34, Township 7 North,
Range 4 West, Gila Salt River Base and Meridian, Arizona and this claim encompasses portions
of the following quarter section (s), section (s), Township (s) and Range (s) N1/2 NW1/4 NW1/4 of Section 34, T7N, R4W
Gila Salt River Base and Meridian, Arizona. The locality of this claim with reference to some natural object or
permanent monument and additional information (If any) concerning its locality are as follows:
This claim is located approximately 1/4 mile W-SW of the 1/4 mile US Survey Marker located between S 27 & S 34 with the
wash running E to W through the claim.

DATED AND POSTED on the ground this 18th day of February, 2018.

LOCATOR Randy Sealey

Signature

Form MCFIOO Revised July 2005

3. The bearings and distances in degrees and feet between claim corners are as depicted on the map.