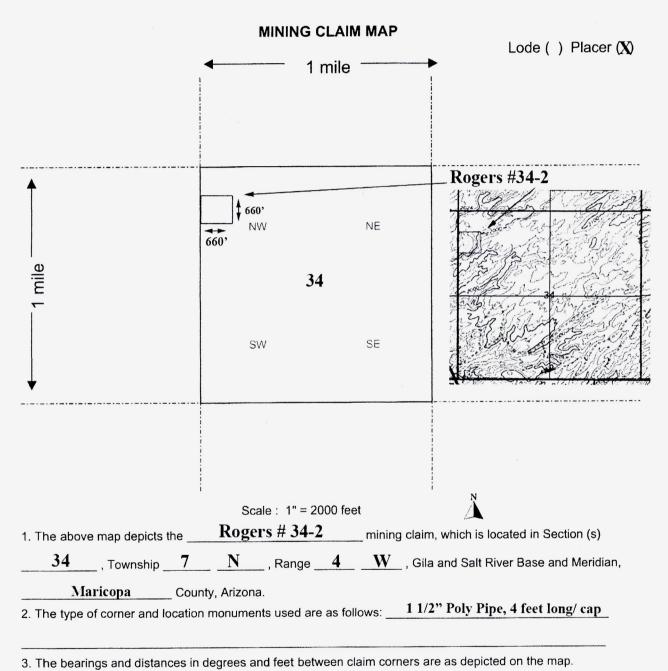

#### LOCATION NOTICE FOR PLACER MINING CLAIM

NOTICE IS HEREBY GIVEN that the

BLM

The "Rogers #34-2" placer mining claim has been located

Date

by Randy Sealey, whose current mailing address is

Stamp

1127 Victory Ave.,

Billings, Mt. 59105

The general course of this claim is East and West and it is situated in Maricopa

County, Arizona. This claim is 660 feet in length and 660 feet in width. This claim runs

from the location monument on which this location notice is posted approximately 660 feet in a

W direction to the SW corner and 660 feet in a N direction to the NW corner.

Four monuments mark this claim, one at each corner.

The location monument on which this notice is posted is situated within Section 34, Township 7 North, Range 4 West, Gila Salt River Base and Meridian, Arizona and this claim encompasses portions of the following quarter section (s), section (s), Township (s) and Range (s) SW1/4 NW1/4 NW1/4 of Section 34, T7N, R4W Gila Salt River Base and Meridian, Arizona. The locality of this claim with reference to some natural object or permanent monument and additional information (If any) concerning its locality are as follows:

This claim is located approximately 2,500' SW of the ¼ mile US Survey Marker located between S 27 & S 34 with the wash running N to S through the claim.

| DATED AND | POSTED on the | e ground this 18 <sup>th</sup> day of February, 2018. |
|-----------|---------------|-------------------------------------------------------|
| _OCATOR   | Randy Sealey  |                                                       |
| Signature |               |                                                       |