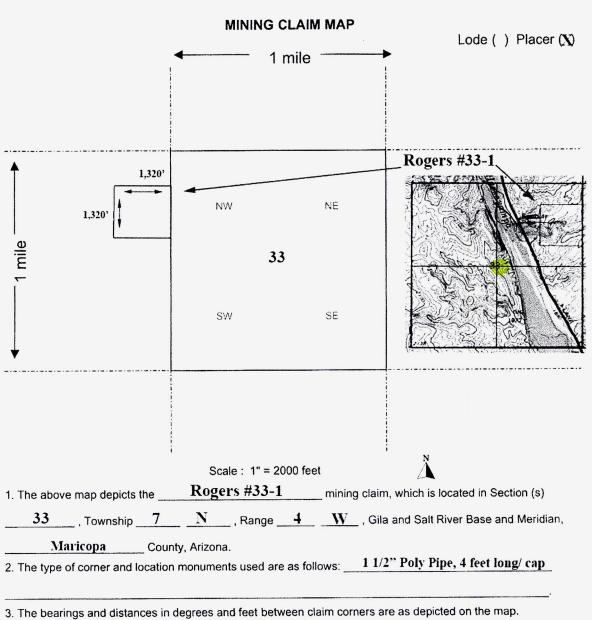

#### LOCATION NOTICE FOR PLACER MINING CLAIM

NOTICE IS HEREBY GIVEN that the

BLM

Date

The "Rogers #33-1" placer mining claim has been located

by Randy Sealey & Trish Edwards, whose current mailing address is

Stamp

1127 Victory Ave.,

Billings, Mt. 59105

The general course of this claim is East and West and it is situated in Maricopa County, Arizona. This claim is 1,320 feet in length and 1,320 feet in width. This claim runs from the location monument on which this location notice is posted approximately 1,320 feet in a W direction to the SW corner and 1,320 feet in a N direction to the NW corner.

Four monuments mark this claim, one at each corner.

The location monument on which this notice is posted is situated within Section 33, Township 7 North, Range 4 West, Gila Salt River Base and Meridian, Arizona and this claim encompasses portions of the following quarter section (s), section (s), Township (s) and Range (s) S1/2 NE1/4 NE1/4 & N1/2 SE1/4 NE1/4 of Section 33, T7N, R4W Gila Salt River Base and Meridian, Arizona. The locality of this claim with reference to some natural object or permanent monument and additional information (If any) concerning its locality are as follows: This claim is located approximately 2,600' SW of the 1/4 mile US Survey Marker located between S 27 & S 34 with the wash running E to SW through the claim.

DATED AND POSTED on the ground this 19th day of February, 2018.

LOCATORS: A Trish Edwards & Randy Sealey

Signatures W

Form MCFIOO Revised July 2005

Form MCF100a Revised July 2005

This form is available from the Arizona Department of Mines & Mineral Resources and may be reproduced.